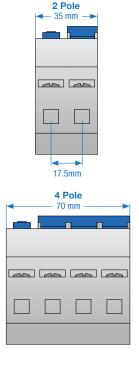

#### **Technical Specification**

| Number of Poles                       | 2                        |                                                                                                  | 4              |
|---------------------------------------|--------------------------|--------------------------------------------------------------------------------------------------|----------------|
| Rated Voltage (U <sub>n</sub> )       | 277V AC                  |                                                                                                  | 480Y/277V AC   |
| Rated Current                         |                          | 25, 40, 63A                                                                                      |                |
| Rated Residual Operating Current (In) |                          | 10*, 30, 100, 300, 500mA                                                                         |                |
| Rated Frequency                       |                          | 50/60Hz                                                                                          |                |
| Cable Size & Tightening Torque        | Solid wire sized 16 - 10 | - 3 AWG (1.5mm² - 25mm²) @ 17<br>3 AWG (1.5mm² - 5.5mm²) @ 17.£<br>16 AWG (1mm² - 1.5mm²) @ 25lb | 5lb-in (2.0Nm) |
| Electrical Life                       |                          | 6000 Switching Operations                                                                        |                |
| Mechanical Life                       | 1                        | 0000 Switching Operations                                                                        |                |