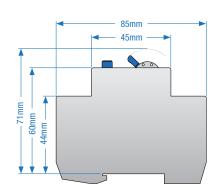

#### **Technical Specification**

| Number of Poles                       | 2                        |                                                                                                  | 4              |
|---------------------------------------|--------------------------|--------------------------------------------------------------------------------------------------|----------------|
| Rated Voltage (U <sub>n</sub> )       | 277V AC                  |                                                                                                  | 480Y/277V AC   |
| Rated Current                         |                          | 25, 40, 63A                                                                                      |                |
| Rated Residual Operating Current (In) |                          | 10*, 30, 100, 300, 500mA                                                                         |                |
| Rated Frequency                       |                          | 50/60Hz                                                                                          |                |
| Cable Size & Tightening Torque        | Solid wire sized 16 - 10 | - 3 AWG (1.5mm² - 25mm²) @ 17<br>3 AWG (1.5mm² - 5.5mm²) @ 17.£<br>16 AWG (1mm² - 1.5mm²) @ 25lb | 5lb-in (2.0Nm) |
| Electrical Life                       |                          | 6000 Switching Operations                                                                        |                |
| Mechanical Life                       | 1                        | 0000 Switching Operations                                                                        |                |