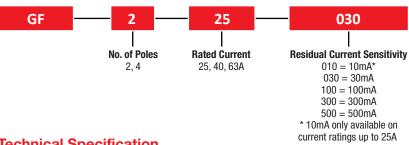

# <u> Altech Corp.</u>

## GF Series (up to 63A)

## 480Y/277V AC Ground Fault Sensing and Relaying Device (RCCB)

The GF Series of Equipment Ground Fault Protection Relays (Earth Leakage Protection) is the latest addition to Altech's UL Listed product range, providing ground fault (residual current) protection for circuits with loads up to 63A. Short Circuit Withstand rating is 10kA.







#### **GF Series RCCB Ordering Scheme**



#### **Technical Specification**

| Number of Poles                       | 2                        |                                                                                                  | 4              |
|---------------------------------------|--------------------------|--------------------------------------------------------------------------------------------------|----------------|
| Rated Voltage (U <sub>n</sub> )       | 277V AC                  |                                                                                                  | 480Y/277V AC   |
| Rated Current                         |                          | 25, 40, 63A                                                                                      |                |
| Rated Residual Operati