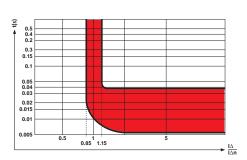

| 1                        | 0000 Switching Operations                                                                        |                |

#### **GF Series RCCB Short Circuit Withstand Rating**

| V            | IR   | Backup                                  |
|--------------|------|-----------------------------------------|
| 2 Pole       | 10kA | Class J Fuse 250A or lower              |
| 277V AC      |      | Altech L Series Branch Circuit Breaker  |
|              |      | Altech R Series Supplementary Protector |
| 4 Pole       |      | Class J Fuse 250A or lower              |
| 480Y/277V AC | 10kA | Altech L Series Branch Circuit Breaker  |
|              |      | Altech R Series Supplementary Protector |





### **GF Series RCCB Ground Fault Trip Curve**