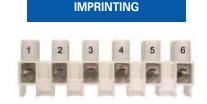

## Imprinting

Mark individual pole positions to save installation time and facilitate wire hook-up, system modification and trouble shooting. Choose turret marking for optimum identification. To order imprinting specify consecutive, identical or custom character imprints.

- Imprints: rub-resistant, black ink.
- Set up fee applies
- 1000 piece minimum

| Eurostrip            | HE4, HE4HN  |           |         | HE6, HE6H   |           |          | HE10, HE10H, HE16, HE16H |           |          |
|----------------------|-------------|-----------|---------|-------------|-----------|----------|--------------------------|-----------|----------|
| Ordering Information | Cat. No.    | Desc.     | Std. Pk | Cat. No.    | Desc.     | Std. Pk. | Cat. No.                 | Desc.     | Std. Pk. |
|                      | BS24E       | Blank     | 25      | BS60E       | Blank     | 25       | BS1016E                  | Blank     | 25       |
|                      | BS24EM1-12  | No. 1-12  | 25      | BS60EM1-12  | No. 1-12  | 25       | BS1016EM1-12             | No. 1-12  | 25       |
|                      | BS24EM13-24 | No. 13-24 | 25      | BS60EM13-24 | No. 13-24 | 25       | BS1016EM13-24            | No. 13-24 | 25       |

Turret Location

# Imprint Turret Location Marking Consecutive, in

Instruction

Consecutive, imprint 1 through 12, Turret Location

| Ordering Example | Cat. No.       | Std. Pk. |
|------------------|----------------|----------|
|                  | HE4WPR/12i1-12 | 1000     |