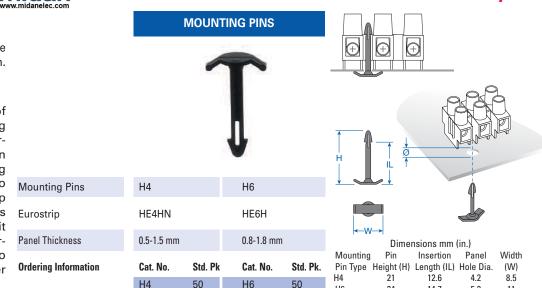

#### **Mounting Pins**

Speed panel mounting of Eurostrips with Mounting Pins. Simply match drill clearance hole in panel, position Eurostrip and install Mounting Pin through hole and into mounting hole in Eurostrip housing. Once pin passes beyond Eurostrip housing, it automatically expands, securing housing to panel. Use two or more mounting pins per Eurostrip.

H6

24

14.7

5.2

11

*Eurostrips*<sup>®</sup>

Material: polycarbonate

Color: gray.